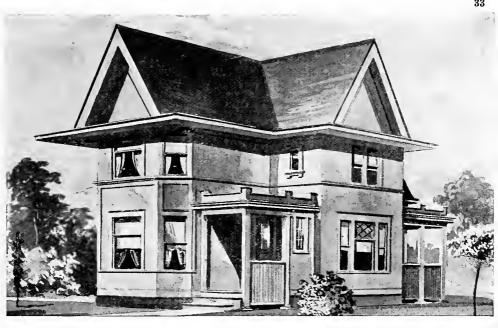

Design No. 2003

First Floor Plan

Second Floor Plan

#### Size: Width, 19 feet 10 inches; length, 38 feet, exclusive of porches

Blue prints consist of basement plan; first and second floor plans; front, two side elevations; wall sections and all necessary interior details. Specifications consist of about twenty pages of typewritten matter.

Full and complete working plans and specifications of this house will be furnished for \$5.00. Cost of this house is from about \$2,550,00 to about \$2,800.00, according to the locality in which it is built.